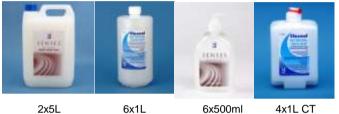

#### Packaging

#### Code Nos.

| 4x1L CT  |
|----------|
| 6x1L RND |
| 2x5L     |
| 6x500ml  |
| 3x800ml  |
|          |